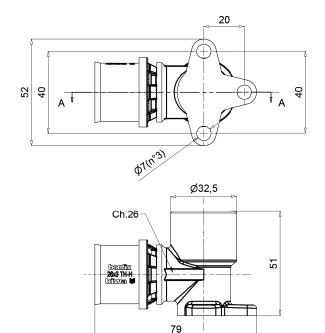

No rights can be derived from these drawings. The sizes may differ in reality.

| Elenco parti |                              |                      |  |  |
|--------------|------------------------------|----------------------|--|--|
| QTÀ          | DESCRIZIONE                  | MATERIALE            |  |  |
| 1            | ATTACCO A MURO 3/4""-□26x3.0 | UNI EN 12165-CW617N  |  |  |
| 2            | OR Ø15.1x1.6 EPDM PEROX 70   | EPDM PEROX 70 NERO   |  |  |
| 1            | ANELLO PER BUSSOLA Ø26       | Nylon                |  |  |
| 1            | BUSSOLA INOX Ø26x3.0 BONFIX  | Acciaio inossidabile |  |  |

## NOTE SIGILLANTI/LUBRIFICANTI

(\*)CON MACCHINA AUTOMATICA UTILIZZARE TECNOLUBE WACKER SILICONE FLUID AK350 OPPURE MACON SILOIL 350

| bonfix                                            |                                    |                   |                   |       |
|---------------------------------------------------|------------------------------------|-------------------|-------------------|-------|
| DESCRIZIONE DESCRIPTION ATTACCO A MURO CON FLANGE |                                    |                   | INDICE<br>SUFFIX  |       |
| WALLPLATE ELBOW 3                                 |                                    | SC ALA<br>SC ALE  |                   |       |
|                                                   | TERIALE VEDI TABELLA/SEE TAB ABOVE |                   | VISTO<br>CHECKED_ |       |
| NOTE NOTES ASSEMBLATO/ASSEMBLED                   | DISEGNO ORIG. 2001230              | PESO L.<br>GRO. W | PESO N.<br>NET W  | 243 g |
| QUOTA IMPORTANTE IMPORTANT DIMENSION              | OPERAZ./OPER.                      |                   |                   |       |
| TOLGENERALI/TOLGEN, ±0.5                          | N° DIS./DWG.                       |                   |                   |       |