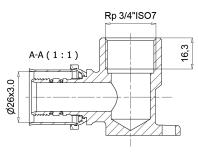

No rights can be derived from these drawings. The sizes may differ in reality.

| Elenco parti |                              |                      |  |  |
|--------------|------------------------------|----------------------|--|--|
| QTÀ          | DESCRIZIONE                  | MATERIALE            |  |  |
| 1            | ATTACCO A MURO 3/4""-□26x3.0 | UNI EN 12165-CW617N  |  |  |
| 2            | OR Ø15.1x1.6 EPDM PEROX 70   | EPDM PEROX 70 NERO   |  |  |
| 1            | ANELLO PER BUSSOLA Ø26       | Nylon                |  |  |
| 1            | BUSSOLA INOX Ø26x3.0 BONFIX  | Acciaio inossidabile |  |  |

## NOTE SIGILLANTI/LUBRIFICANTI

(\*)CON MACCHINA AUTOMATICA UTILIZZARE TECNOLUBE WACKER SILICONE FLUID AK350 OPPURE MACON SILOIL 350

| bonfix                                            |                                    |                   |                   |       |
|---------------------------------------------------|------------------------------------|-------------------|-------------------|-------|
| DESCRIZIONE DESCRIPTION ATTACCO A MURO CON FLANGE |                                    |                   | INDICE<br>SUFFIX  |       |
| WALLPLATE ELBOW 3                                 |                                    | SC ALA<br>SC ALE  |                   |       |
|                                                   | TERIALE VEDI TABELLA/SEE TAB ABOVE |                   | VISTO<br>CHECKED_ |       |
| NOTE NOTES ASSEMBLATO/ASSEMBLED                   | DISEGNO ORIG. 2001230              | PESO L.<br>GRO. W | PESO N.<br>NET W  | 243 g |
| QUOTA IMPORTANTE IMPORTANT DIMENSION              | OPERAZ./OPER.                      |                   |                   |       |
| TOLGENERALI/TOLGEN, ±0.5                          | N° DIS./DWG.                       |                   |                   |       |