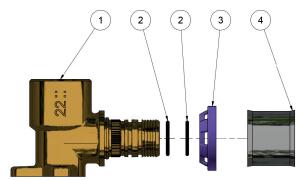

No rights can be derived from these drawings. The sizes may differ in reality.

| Elenco parti |                              |                      |  |  |
|--------------|------------------------------|----------------------|--|--|
| QTÀ          | DESCRIZIONE                  | MATERIALE            |  |  |
| 1            | ATTACCO A MURO 3/4""-□26x3.0 | UNI EN 12165-CW617N  |  |  |
| 2            | OR Ø15.1x1.6 EPDM PEROX 70   | EPDM PEROX 70 NERO   |  |  |
| 1            | ANELLO PER BUSSOLA Ø26       | Nylon                |  |  |
| 1            | BUSSOLA INOX Ø26x3.0 BONFIX  | Acciaio inossidabile |  |  |

## ISTRUZIONI DI MONTAGGIO

- A VERIFICARE CHE I COMPONENTI NON PRESENTINO TRUCIOLI O SPORCO DI VARIA NATURA
- B (\*)UMETTARE CON CURA LE O-RING (2) AVVALENDOSI DI GRASSO TECNOLUBE SEAL "SILON COMP" OPPURE MACON MACONSIL 459
- C EVITARE DI CAUSARE AMMACCATURE AI PARTICOLARI CHE POSSANO PREGIUDICARE LA TENUTA O IL MONTAGGIO
- D PER DETTAGLI DI MONTAGGIO VEDI VIDEO CORRELATO