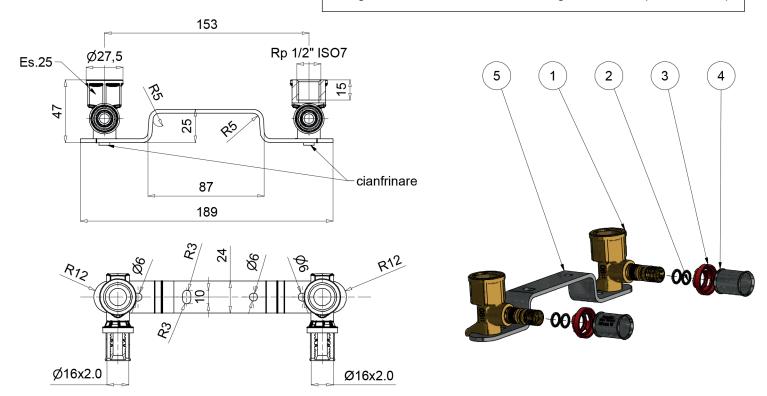

No rights can be derived from these drawings. The sizes may differ in reality.

|     | Elenco parti                         |                      |
|-----|--------------------------------------|----------------------|
| QTÀ | DESCRIZIONE                          | MATERIALE            |
| 2   | CORPO ATTACCO 1/2"-Ø16x2.0           | UNI EN 12165-CW617N  |
| 4   | OR Ø8x1.5 EPDM PEROX 70              | EPDM PEROX 70 NERO   |
| 2   | ANELLO PER BUSSOLA Ø16               | Nylon(DorilonBX4)    |
| 2   | BUSSOLA INOX Ø16x2.0 BONFIX          | Acciaio inossidabile |
| 1   | PIASTRA PIEGATA FORATA INTERASSE 153 | Fe DD11              |

| ISTRUZIONI DI MONTAGGIO                                                                                               | NOTE SIGILLANTI/LUBRIFICANTI                                                                                  |
|-----------------------------------------------------------------------------------------------------------------------|---------------------------------------------------------------------------------------------------------------|
| A - VERIFICARE CHE I COMPONENTI NON PRESENTINO TRUCIOLI O SPORCO<br>DI VARIA NATURA                                   | (*)CON MACCHINA AUTOMATICA<br>UTILIZZARE TECNOLUBE WACKER<br>SILICONE FLUID AK350 OPPURE<br>MACON SILOIIL 350 |
| B - (*)UMETTARE CON CURA LE O-RING (2) AVVALENDOSI DI GRASSO<br>TECNOLUBE SEAL "SILON COMP" OPPURE MACON MACONSIL 459 |                                                                                                               |
| C - EVITARE DI CAUSARE AMMACCATURE AI PARTICOLARI CHE POSSANO<br>PREGIUDICARE LA TENUTA O IL MONTAGGIO                |                                                                                                               |
| D - PER DETTAGLI DI MONTAGGIO VEDI VIDEO CORRELATO                                                                    |                                                                                                               |

|                                                                    | PROPRIETA' RISERVATA A TERMINI DI LEGGE<br>INTELLECTUAL PROPERTY COVERED BY THE LAW |  |                    |                   |       |
|--------------------------------------------------------------------|-------------------------------------------------------------------------------------|--|--------------------|-------------------|-------|
| DESCRIZIONE STAFFA E RACCORDI TERMINALI 1/2"x16                    |                                                                                     |  | DISEGNO<br>DRAWING |                   |       |
| BRACKET AND END FITTING 1/2"x16                                    |                                                                                     |  | DATA<br>DATE       | SC ALA<br>SC ALE  |       |
|                                                                    | MATERIALE VEDI TABELLA/SEE TAB                                                      |  |                    | VISTO<br>CHECKED_ |       |
| NOTE NOTES ASSEMBLATO/ASSEMBLED DISEGNO ORIG. GENUINE DWG. 2001905 |                                                                                     |  | PESO L.<br>GRO. W  | PESO N.<br>NET W. | 364 g |
| QUOTA IMPORTANTE IMPORTANT DIMENSION                               | OPERAZ./OPER.                                                                       |  |                    |                   |       |
| TOL.GENERALI/TOL.GEN. ±0.5                                         | N* DIS./DWG.                                                                        |  |                    |                   |       |